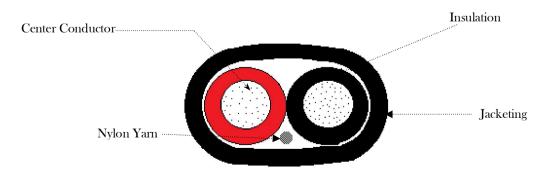

## FALCON 14 AWG ATC 2/CORE FALCON HIGH CONDUCTIVE SPEAKER CABLE

| CONSTRUCTION                            |   |                                               |
|-----------------------------------------|---|-----------------------------------------------|
| Center Conductor                        | : | 14 AWG, 30/0.30 mm<br>Annealed Tinned Copper. |
| Insulation                              | : | P.P ( Colour ) Red, Black                     |
| Outer Jacket                            | : | PVC / ( Colour ) As Per Customer              |
| DIAMETERS                               |   |                                               |
| Center Conductor                        | : | $30/0.30 \pm 0.005 \text{ mm}$                |
| Insulation                              | : | $2.40 \pm 0.10 \text{ mm}$                    |
| Jacketing                               | : | 5.80 ± 0.50 mm                                |
| Length / Coil                           | : | 100 Mtrs. / As Per Customer                   |
| ELECTRICAL                              |   |                                               |
| DC Resistance (Max.) At 20°C            | : | 9.82 Ω-km                                     |
| Temperature                             | : | -15° to 70° Celsius                           |
| Insulation Resistance<br>(Min.) At 20°C | : | 5000 <b>M</b> Ω-km                            |